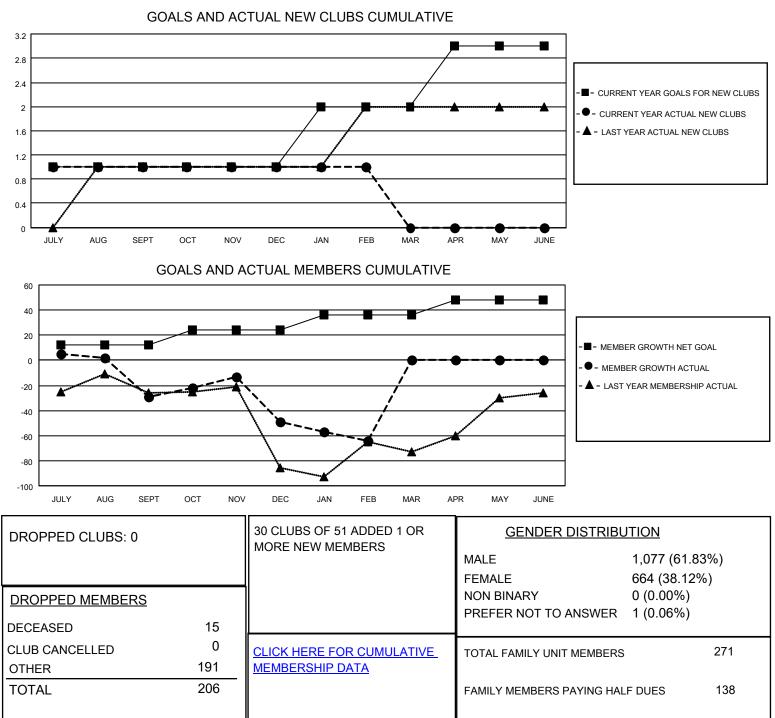

## LOCATION TEXAS

District 2 S3

Results as of: 2/28/2022

| Clubs                 |               |           |               | Members               |                         |                         |                                                    |
|-----------------------|---------------|-----------|---------------|-----------------------|-------------------------|-------------------------|----------------------------------------------------|
| RESULTS FOR 2021-2022 |               |           |               | RESULTS FOR 2021-2022 |                         |                         |                                                    |
| QUARTER               | NEW CLUB GOAL | NEW CLUBS | DROPPED CLUBS | QUARTER               | MBER GROWTH NET<br>GOAL | MEMBER GROWTH<br>ACTUAL | DROPPED<br>MEMBERS ACTUAL<br>(including transfers) |
| JULY/AUG/SEPT         | 1             | 1         | 0             | JULY/AUG/SEPT         | 12                      | 86                      | 104                                                |
| OCT/NOV/DEC           | 0             | 0         | 0             | OCT/NOV/DEC           | 12                      | 46                      | 62                                                 |
| JAN/FEB/MAR           | 1             | 0         | 0             | JAN/FEB/MAR           | 12                      | 25                      | 40                                                 |
| APR/MAY/JUNE          | 1             | 0         | 0             | APR/MAY/JUNE          | 12                      | 0                       | 0                                                  |